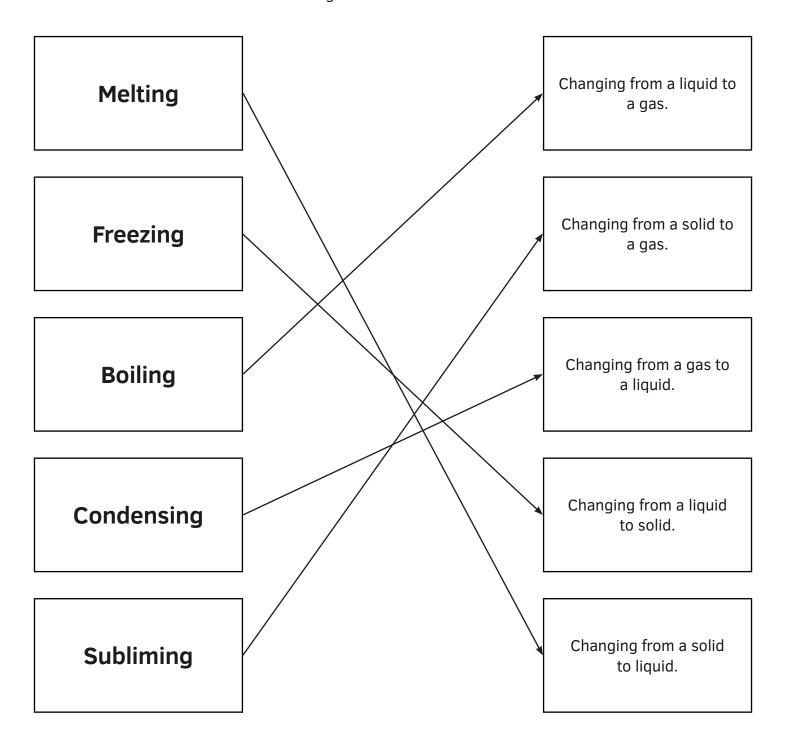

## Changes of State - **Activity Sheet**

Draw a line to match the term to the change of state.

Changes of State - Activity Sheet

Draw a line to match the term to the change of state.

Melting

Changing from a liquid to a gas.

Melting

Changing from a liquid to a gas.

Freezing

Changing from a solid to a gas.

**Freezing** 

Changing from a solid to a gas.

**Boiling** 

Changing from a gas to a liquid.

**Boiling** 

Changing from a gas to a liquid.

Condensing

Changing from a liquid to solid.

Condensing

Changing from a liquid to solid.

**Subliming** 

Changing from a solid to liquid.

**Subliming** 

Changing from a solid to liquid.